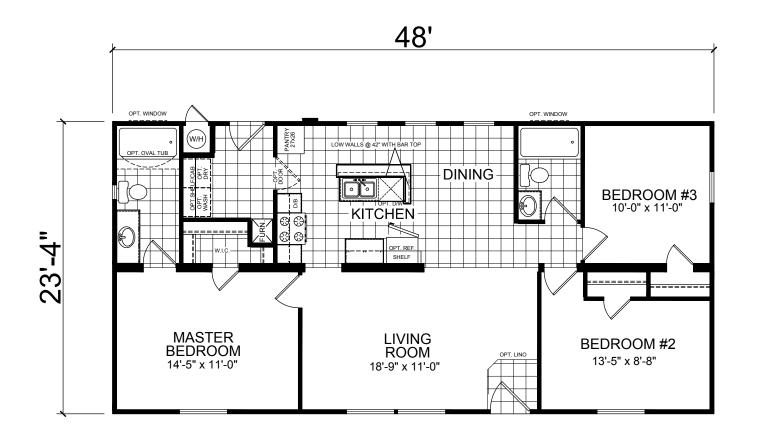

O9-CM-1482D

1840 Petaluma Blvd North | Petaluma, CA 94952 415-233-0423 LittleHouseontheTrailer@gmail.com

1840 Petaluma Blvd North | Petaluma, CA 94952 415-233-0423 LittleHouseontheTrailer@gmail.com

APPLICABLE MODEL#