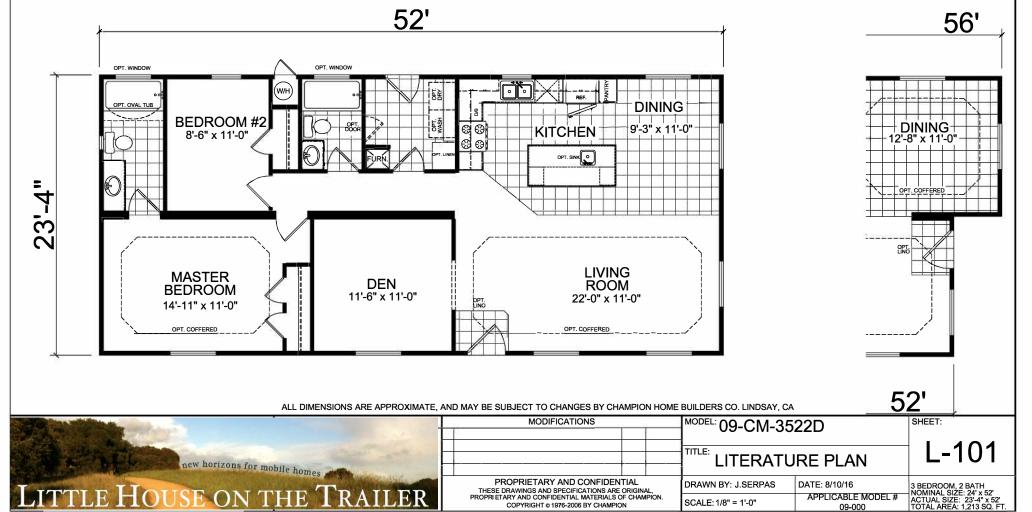

APPLICABLE MODEL #

09-000

OPT. MASTER BATH W/48" SHOWER

OPT. GLAMOUR BATH **56'-0** 

| MODIFICATIONS                                                                            |                                                                                                                   |                                                                                                                                 | MODEL: 09-CM-4563                                                                                                                |                                                                                                                                                      | SHEET:                                                                                                                                                |
|------------------------------------------------------------------------------------------|-------------------------------------------------------------------------------------------------------------------|---------------------------------------------------------------------------------------------------------------------------------|----------------------------------------------------------------------------------------------------------------------------------|------------------------------------------------------------------------------------------------------------------------------------------------------|-------------------------------------------------------------------------------------------------------------------------------------------------------|
|                                                                                          |                                                                                                                   |                                                                                                                                 |                                                                                                                                  |                                                                                                                                                      | <u> </u>                                                                                                                                              |
|                                                                                          |                                                                                                                   |                                                                                                                                 |                                                                                                                                  | L-101                                                                                                                                                |                                                                                                                                                       |
| DDODDIETADY AND GOVERNMENT                                                               |                                                                                                                   |                                                                                                                                 |                                                                                                                                  |                                                                                                                                                      | 2 BEDROOM, 1 BATH                                                                                                                                     |
| PROPRIETARY AND CONFIDENTIA<br>THESE DRAWINGS AND SPECIFICATIONS ARE OF                  | CATIONS ARE ORIGINAL,                                                                                             |                                                                                                                                 | DRAWN BY: J.SERPAS DATE: 12/10/14                                                                                                |                                                                                                                                                      | NOMINAL SIZE: 14' x 56'                                                                                                                               |
| PROPRIETARY AND CONFIDENTIAL MATERIALS OF CHAMPION.<br>COPYRIGHT © 1976-2006 BY CHAMPION |                                                                                                                   | ۷.                                                                                                                              | SCALE: 1/8" = 1'-0"                                                                                                              |                                                                                                                                                      | ACTUAL SIZE: 13'-4" x 56'<br>TOTAL AREA: 747 SQ. FT.                                                                                                  |
|                                                                                          | PROPRIETARY AND CONFIDENT<br>THESE DRAWINGS AND SPECIFICATIONS ARE O<br>PROPRIETARY AND CONFIDENTIAL MATERIALS OF | PROPRIETARY AND CONFIDENTIAL THESE DRAWINGS AND SPECIFICATIONS ARE ORIGINAL, PROPRIETARY AND CONFIDENTIAL MATERIALS OF CHAMPION | PROPRIETARY AND CONFIDENTIAL THESE DRAWINGS AND SPECIFICATIONS ARE ORIGINAL, PROPRIETARY AND CONFIDENTIAL MATERIALS OF CHAMPION. | PROPRIETARY AND CONFIDENTIAL THESE DRAWINGS AND SPECIFICATIONS ARE ORIGINAL, PROPRIETARY AND CONFIDENTIAL MATERIALS OF CHAMPION.  SCALE-148" = 41.0" | PROPRIETARY AND CONFIDENTIAL THESE DRAWINGS AND SPECIFICATIONS ARE ORIGINAL, PROPRIETARY AND CONFIDENTIAL MATERIALS OF CHAMPION.  SCALE: 1/0" = 11.0" |