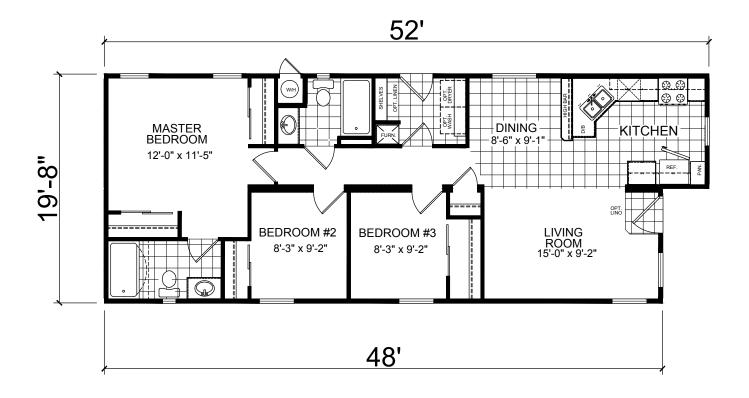

APPLICABLE MODEL #

09-000

OPT. MASTER BATH W/48" SHOWER

OPT. GLAMOUR BATH **56'-0** 

| MODIFICATIONS                                                                            |                                                                                                                   |                                                                                                                                 | MODEL: 09-CM-4563                                                                                                                |                                                                                                                                                      | SHEET:                                                                                                                                                |
|------------------------------------------------------------------------------------------|-------------------------------------------------------------------------------------------------------------------|---------------------------------------------------------------------------------------------------------------------------------|----------------------------------------------------------------------------------------------------------------------------------|------------------------------------------------------------------------------------------------------------------------------------------------------|-------------------------------------------------------------------------------------------------------------------------------------------------------|
|                                                                                          |                                                                                                                   |                                                                                                                                 |                                                                                                                                  |                                                                                                                                                      | <u> </u>                                                                                                                                              |
|                                                                                          |                                                                                                                   |                                                                                                                                 |                                                                                                                                  | L-101                                                                                                                                                |                                                                                                                                                       |
| DDODDIETADY AND GOVERNMENT                                                               |                                                                                                                   |                                                                                                                                 |                                                                                                                                  |                                                                                                                                                      | 2 BEDROOM, 1 BATH                                                                                                                                     |
| PROPRIETARY AND CONFIDENTIA<br>THESE DRAWINGS AND SPECIFICATIONS ARE OF                  | CATIONS ARE ORIGINAL,                                                                                             |                                                                                                                                 | DRAWN BY: J.SERPAS DATE: 12/10/14                                                                                                |                                                                                                                                                      | NOMINAL SIZE: 14' x 56'                                                                                                                               |
| PROPRIETARY AND CONFIDENTIAL MATERIALS OF CHAMPION.<br>COPYRIGHT © 1976-2006 BY CHAMPION |                                                                                                                   | ۷.                                                                                                                              | SCALE: 1/8" = 1'-0"                                                                                                              |                                                                                                                                                      | ACTUAL SIZE: 13'-4" x 56'<br>TOTAL AREA: 747 SQ. FT.                                                                                                  |
|                                                                                          | PROPRIETARY AND CONFIDENT<br>THESE DRAWINGS AND SPECIFICATIONS ARE O<br>PROPRIETARY AND CONFIDENTIAL MATERIALS OF | PROPRIETARY AND CONFIDENTIAL THESE DRAWINGS AND SPECIFICATIONS ARE ORIGINAL, PROPRIETARY AND CONFIDENTIAL MATERIALS OF CHAMPION | PROPRIETARY AND CONFIDENTIAL THESE DRAWINGS AND SPECIFICATIONS ARE ORIGINAL, PROPRIETARY AND CONFIDENTIAL MATERIALS OF CHAMPION. | PROPRIETARY AND CONFIDENTIAL THESE DRAWINGS AND SPECIFICATIONS ARE ORIGINAL, PROPRIETARY AND CONFIDENTIAL MATERIALS OF CHAMPION.  SCALE-148" = 41.0" | PROPRIETARY AND CONFIDENTIAL THESE DRAWINGS AND SPECIFICATIONS ARE ORIGINAL, PROPRIETARY AND CONFIDENTIAL MATERIALS OF CHAMPION.  SCALE: 1/0" = 11.0" |