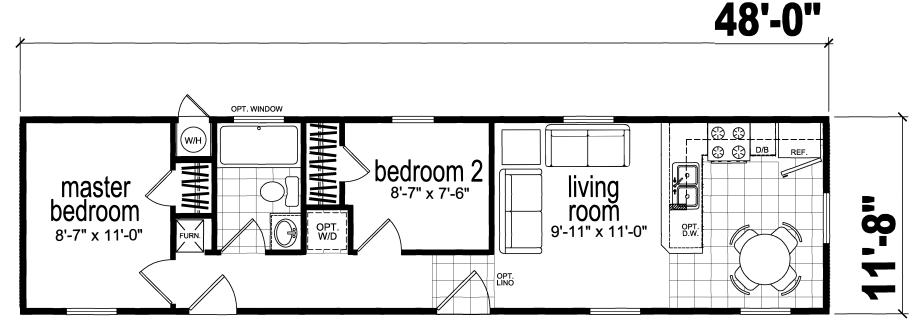

O9-CM-1482D

1840 Petaluma Blvd North | Petaluma, CA 94952 415-233-0423 LittleHouseontheTrailer@gmail.com

1840 Petaluma Blvd North | Petaluma, CA 94952 415-233-0423 LittleHouseontheTrailer@gmail.com

APPLICABLE MODEL#

OPT. MASTER BEDROOM

THESE DRAWINGS AND SPECIFICATIONS ARE ORIGINAL, PROPRIETARY AND CONFIDENTIAL MATERIALS OF CHAMPION. COPYRIGHT © 1976-2006 BY CHAMPION

DRAWN BY: J.SERPAS

SCALE: 1/8" = 1'-0"

DATE: 8/10/16