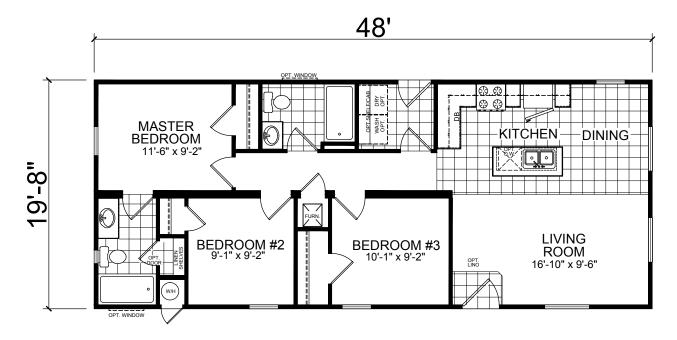

OPT. MASTER BEDROOM

THESE DRAWINGS AND SPECIFICATIONS ARE ORIGINAL, PROPRIETARY AND CONFIDENTIAL MATERIALS OF CHAMPION. COPYRIGHT © 1976-2006 BY CHAMPION

DRAWN BY: J.SERPAS

SCALE: 1/8" = 1'-0"

DATE: 8/10/16