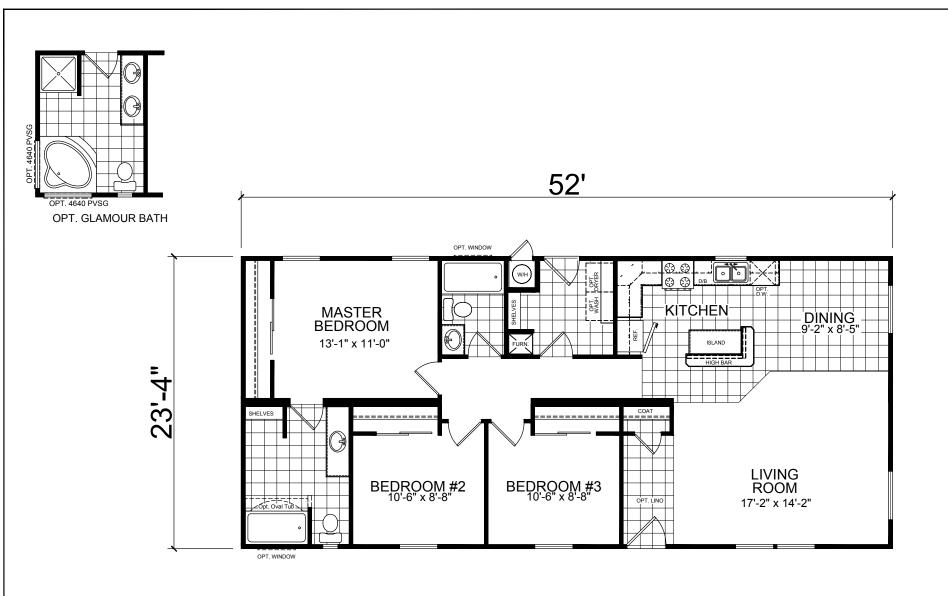

APPLICABLE MODEL #

09-000

OPT. MASTER BATH W/48" SHOWER

OPT. GLAMOUR BATH **56'-0** 

| MODIFICATIONS                                                                            |                                                                                                                   |                                                                                                                                 | MODEL: 09-CM-4563                                                                                                                |                                                                                                                                                      | SHEET:                                                                                                                                                |
|------------------------------------------------------------------------------------------|-------------------------------------------------------------------------------------------------------------------|---------------------------------------------------------------------------------------------------------------------------------|----------------------------------------------------------------------------------------------------------------------------------|------------------------------------------------------------------------------------------------------------------------------------------------------|-------------------------------------------------------------------------------------------------------------------------------------------------------|
|                                                                                          |                                                                                                                   |                                                                                                                                 |                                                                                                                                  |                                                                                                                                                      | <u> </u>                                                                                                                                              |
|                                                                                          |                                                                                                                   |                                                                                                                                 |                                                                                                                                  | L-101                                                                                                                                                |                                                                                                                                                       |
| DDODDIETADY AND GOVERNMENT                                                               |                                                                                                                   |                                                                                                                                 |                                                                                                                                  |                                                                                                                                                      | 2 BEDROOM, 1 BATH                                                                                                                                     |
| PROPRIETARY AND CONFIDENTIA<br>THESE DRAWINGS AND SPECIFICATIONS ARE OF                  | CATIONS ARE ORIGINAL,                                                                                             |                                                                                                                                 | DRAWN BY: J.SERPAS DATE: 12/10/14                                                                                                |                                                                                                                                                      | NOMINAL SIZE: 14' x 56'                                                                                                                               |
| PROPRIETARY AND CONFIDENTIAL MATERIALS OF CHAMPION.<br>COPYRIGHT © 1976-2006 BY CHAMPION |                                                                                                                   | ۷.                                                                                                                              | SCALE: 1/8" = 1'-0"                                                                                                              |                                                                                                                                                      | ACTUAL SIZE: 13'-4" x 56'<br>TOTAL AREA: 747 SQ. FT.                                                                                                  |
|                                                                                          | PROPRIETARY AND CONFIDENT<br>THESE DRAWINGS AND SPECIFICATIONS ARE O<br>PROPRIETARY AND CONFIDENTIAL MATERIALS OF | PROPRIETARY AND CONFIDENTIAL THESE DRAWINGS AND SPECIFICATIONS ARE ORIGINAL, PROPRIETARY AND CONFIDENTIAL MATERIALS OF CHAMPION | PROPRIETARY AND CONFIDENTIAL THESE DRAWINGS AND SPECIFICATIONS ARE ORIGINAL, PROPRIETARY AND CONFIDENTIAL MATERIALS OF CHAMPION. | PROPRIETARY AND CONFIDENTIAL THESE DRAWINGS AND SPECIFICATIONS ARE ORIGINAL, PROPRIETARY AND CONFIDENTIAL MATERIALS OF CHAMPION.  SCALE-148" = 41.0" | PROPRIETARY AND CONFIDENTIAL THESE DRAWINGS AND SPECIFICATIONS ARE ORIGINAL, PROPRIETARY AND CONFIDENTIAL MATERIALS OF CHAMPION.  SCALE: 1/0" = 11.0" |