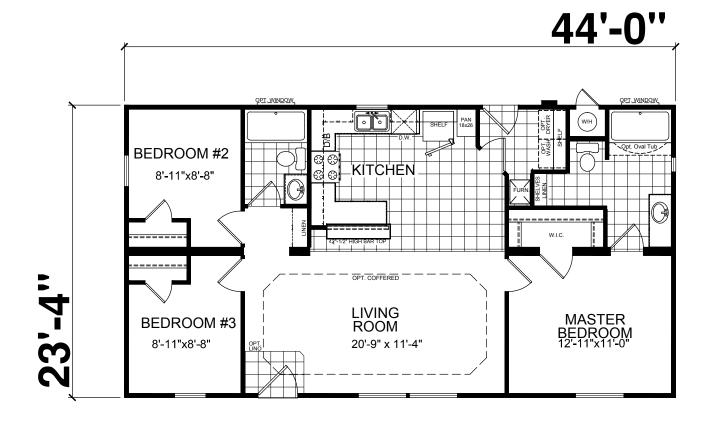

OPT. MASTER BEDROOM

THESE DRAWINGS AND SPECIFICATIONS ARE ORIGINAL, PROPRIETARY AND CONFIDENTIAL MATERIALS OF CHAMPION. COPYRIGHT © 1976-2006 BY CHAMPION

DRAWN BY: J.SERPAS

SCALE: 1/8" = 1'-0"

DATE: 8/10/16