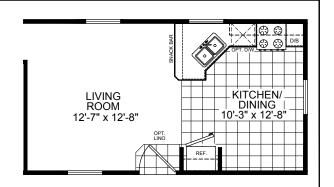

O9-CM-1482D

1840 Petaluma Blvd North | Petaluma, CA 94952 415-233-0423 LittleHouseontheTrailer@gmail.com







1840 Petaluma Blvd North | Petaluma, CA 94952 415-233-0423 LittleHouseontheTrailer@gmail.com







APPLICABLE MODEL#























OPT. MASTER BEDROOM

























THESE DRAWINGS AND SPECIFICATIONS ARE ORIGINAL, PROPRIETARY AND CONFIDENTIAL MATERIALS OF CHAMPION. COPYRIGHT © 1976-2006 BY CHAMPION

DRAWN BY: J.SERPAS

SCALE: 1/8" = 1'-0"

DATE: 8/10/16

APPLICABLE MODEL #

09-000













OPT. MASTER BATH W/48" SHOWER







OPT. GLAMOUR BATH **56'-0** 



| MODIFICATIONS                                                                            |                                                                                                                   |