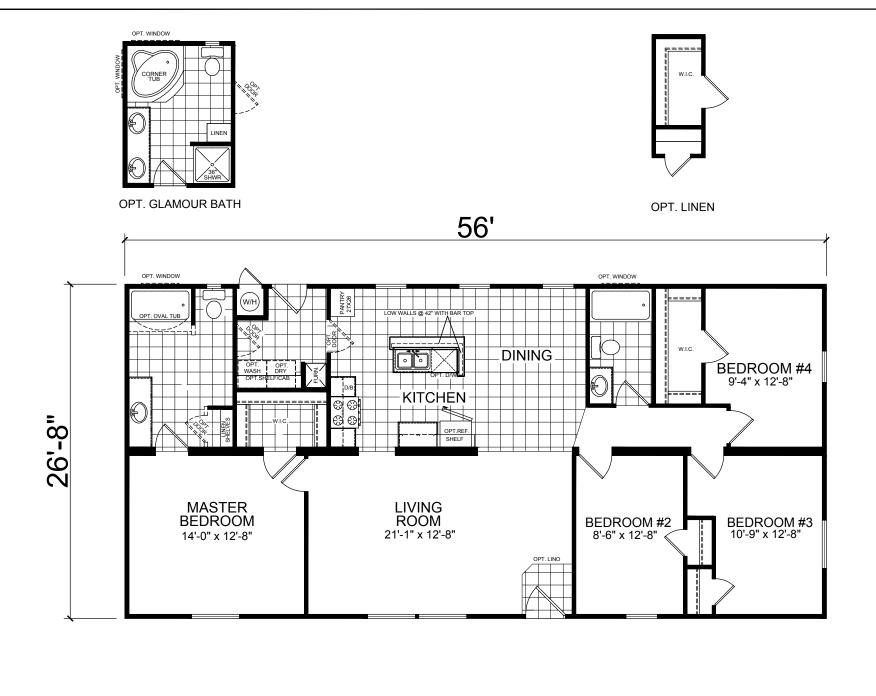

APPLICABLE MODEL #

09-000

OPT. MASTER BATH W/48" SHOWER

OPT. GLAMOUR BATH **56'-0** 

| MODIFICATIONS                                                                            |                                                                                                                   |                                                                                                                                 | MODEL: 09-CM-4563                                                                                                                |                                                                                                                                                      | SHEET:                                                                                                                                                |
|------------------------------------------------------------------------------------------|-------------------------------------------------------------------------------------------------------------------|---------------------------------------------------------------------------------------------------------------------------------|----------------------------------------------------------------------------------------------------------------------------------|------------------------------------------------------------------------------------------------------------------------------------------------------|-------------------------------------------------------------------------------------------------------------------------------------------------------|
|                                                                                          |                                                                                                                   |                                                                                                                                 |                                                                                                                                  |                                                                                                                                                      | <u> </u>                                                                                                                                              |
|                                                                                          |                                                                                                                   |                                                                                                                                 |                                                                                                                                  | L-101                                                                                                                                                |                                                                                                                                                       |
| DDODDIETADY AND GOVERNMENT                                                               |                                                                                                                   |                                                                                                                                 |                                                                                                                                  |                                                                                                                                                      | 2 BEDROOM, 1 BATH                                                                                                                                     |
| PROPRIETARY AND CONFIDENTIA<br>THESE DRAWINGS AND SPECIFICATIONS ARE OF                  | CATIONS ARE ORIGINAL,                                                                                             |                                                                                                                                 | DRAWN BY: J.SERPAS DATE: 12/10/14                                                                                                |                                                                                                                                                      | NOMINAL SIZE: 14' x 56'                                                                                                                               |
| PROPRIETARY AND CONFIDENTIAL MATERIALS OF CHAMPION.<br>COPYRIGHT © 1976-2006 BY CHAMPION |                                                                                                                   | ۷.                                                                                                                              | SCALE: 1/8" = 1'-0"                                                                                                              |                                                                                                                                                      | ACTUAL SIZE: 13'-4" x 56'<br>TOTAL AREA: 747 SQ. FT.                                                                                                  |
|                                                                                          | PROPRIETARY AND CONFIDENT<br>THESE DRAWINGS AND SPECIFICATIONS ARE O<br>PROPRIETARY AND CONFIDENTIAL MATERIALS OF | PROPRIETARY AND CONFIDENTIAL THESE DRAWINGS AND SPECIFICATIONS ARE ORIGINAL, PROPRIETARY AND CONFIDENTIAL MATERIALS OF CHAMPION | PROPRIETARY AND CONFIDENTIAL THESE DRAWINGS AND SPECIFICATIONS ARE ORIGINAL, PROPRIETARY AND CONFIDENTIAL MATERIALS OF CHAMPION. | PROPRIETARY AND CONFIDENTIAL THESE DRAWINGS AND SPECIFICATIONS ARE ORIGINAL, PROPRIETARY AND CONFIDENTIAL MATERIALS OF CHAMPION.  SCALE-148" = 41.0" | PROPRIETARY AND CONFIDENTIAL THESE DRAWINGS AND SPECIFICATIONS ARE ORIGINAL, PROPRIETARY AND CONFIDENTIAL MATERIALS OF CHAMPION.  SCALE: 1/0" = 11.0" |