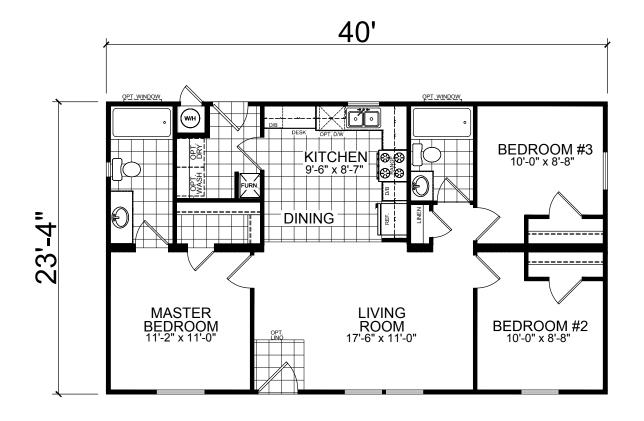

O9-CM-1482D

1840 Petaluma Blvd North | Petaluma, CA 94952 415-233-0423 LittleHouseontheTrailer@gmail.com

1840 Petaluma Blvd North | Petaluma, CA 94952 415-233-0423 LittleHouseontheTrailer@gmail.com

APPLICABLE MODEL#