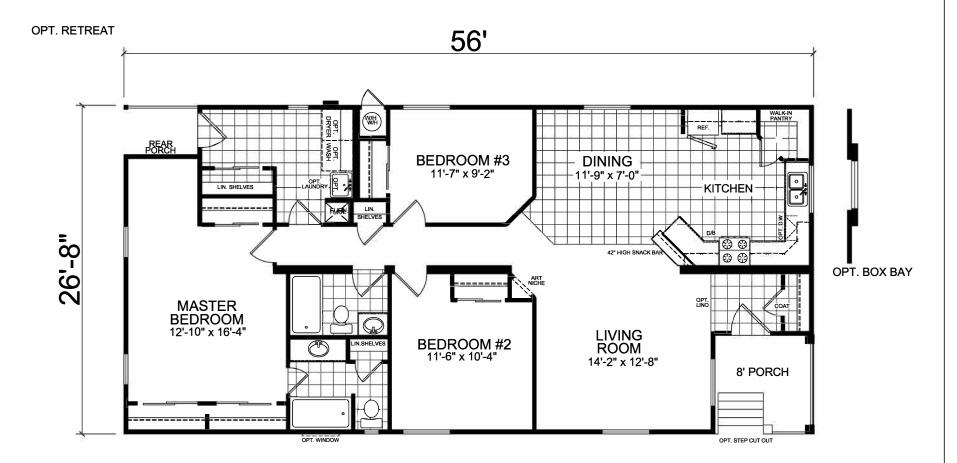

APPLICABLE MODEL #

09-000

OPT. MASTER BATH W/48" SHOWER

OPT. GLAMOUR BATH **56'-0** 

| MODIFICATIONS                                                                            |                                                                                                                   |                                                                                                                                 | MODEL: 09-CM-4563                                                                                                                |                                                                                                                                                      | SHEET:                                                                                                                                                |
|------------------------------------------------------------------------------------------|-------------------------------------------------------------------------------------------------------------------|---------------------------------------------------------------------------------------------------------------------------------|----------------------------------------------------------------------------------------------------------------------------------|------------------------------------------------------------------------------------------------------------------------------------------------------|-------------------------------------------------------------------------------------------------------------------------------------------------------|
|                                                                                          |                                                                                                                   |                                                                                                                                 |                                                                                                                                  |                                                                                                                                                      | <u> </u>                                                                                                                                              |
|                                                                                          |                                                                                                                   |                                                                                                                                 |                                                                                                                                  | L-101                                                                                                                                                |                                                                                                                                                       |
| DDODDIETADY AND GOVERNMENT                                                               |                                                                                                                   |                                                                                                                                 |                                                                                                                                  |                                                                                                                                                      | 2 BEDROOM, 1 BATH                                                                                                                                     |
| PROPRIETARY AND CONFIDENTIA<br>THESE DRAWINGS AND SPECIFICATIONS ARE OF                  | CATIONS ARE ORIGINAL,                                                                                             |                                                                                                                                 | DRAWN BY: J.SERPAS DATE: 12/10/14                                                                                                |                                                                                                                                                      | NOMINAL SIZE: 14' x 56'                                                                                                                               |
| PROPRIETARY AND CONFIDENTIAL MATERIALS OF CHAMPION.<br>COPYRIGHT © 1976-2006 BY CHAMPION |                                                                                                                   | ۷.                                                                                                                              | SCALE: 1/8" = 1'-0"                                                                                                              |                                                                                                                                                      | ACTUAL SIZE: 13'-4" x 56'<br>TOTAL AREA: 747 SQ. FT.                                                                                                  |
|                                                                                          | PROPRIETARY AND CONFIDENT<br>THESE DRAWINGS AND SPECIFICATIONS ARE O<br>PROPRIETARY AND CONFIDENTIAL MATERIALS OF | PROPRIETARY AND CONFIDENTIAL THESE DRAWINGS AND SPECIFICATIONS ARE ORIGINAL, PROPRIETARY AND CONFIDENTIAL MATERIALS OF CHAMPION | PROPRIETARY AND CONFIDENTIAL THESE DRAWINGS AND SPECIFICATIONS ARE ORIGINAL, PROPRIETARY AND CONFIDENTIAL MATERIALS OF CHAMPION. | PROPRIETARY AND CONFIDENTIAL THESE DRAWINGS AND SPECIFICATIONS ARE ORIGINAL, PROPRIETARY AND CONFIDENTIAL MATERIALS OF CHAMPION.  SCALE-148" = 41.0" | PROPRIETARY AND CONFIDENTIAL THESE DRAWINGS AND SPECIFICATIONS ARE ORIGINAL, PROPRIETARY AND CONFIDENTIAL MATERIALS OF CHAMPION.  SCALE: 1/0" = 11.0" |