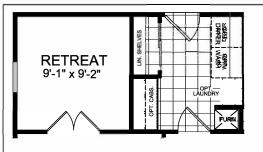

OPT. MASTER BEDROOM

THESE DRAWINGS AND SPECIFICATIONS ARE ORIGINAL, PROPRIETARY AND CONFIDENTIAL MATERIALS OF CHAMPION. COPYRIGHT © 1976-2006 BY CHAMPION

DRAWN BY: J.SERPAS

SCALE: 1/8" = 1'-0"

DATE: 8/10/16