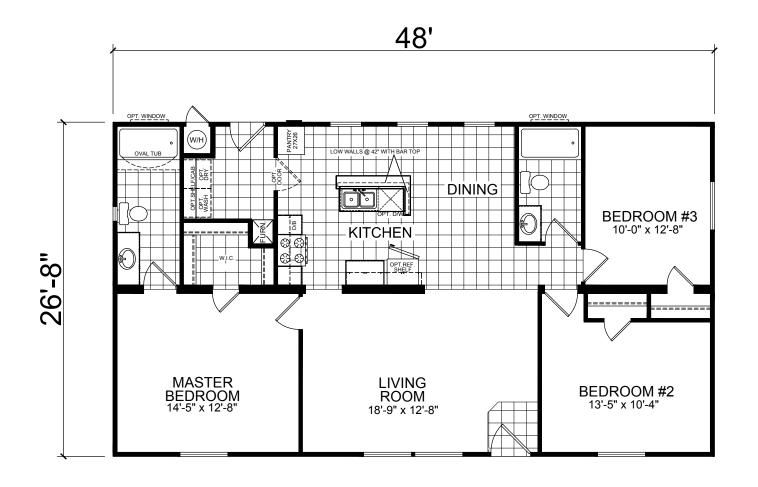

O9-CM-1482D

1840 Petaluma Blvd North | Petaluma, CA 94952 415-233-0423 LittleHouseontheTrailer@gmail.com







1840 Petaluma Blvd North | Petaluma, CA 94952 415-233-0423 LittleHouseontheTrailer@gmail.com







APPLICABLE MODEL#























OPT. MASTER BEDROOM

























THESE DRAWINGS AND SPECIFICATIONS ARE ORIGINAL, PROPRIETARY AND CONFIDENTIAL MATERIALS OF CHAMPION. COPYRIGHT © 1976-2006 BY CHAMPION

DRAWN BY: J.SERPAS

SCALE: 1/8" = 1'-0"

DATE: 8/10/16

APPLICABLE MODEL #

09-000













OPT. MASTER BATH W/48" SHOWER







OPT. GLAMOUR BATH **56'-0** 



| MODIFICATIONS                                                                            |                                                                                                                   |                                                                                                                                 | MODEL: 09-CM-4563                                                                                                                |                                                                                                                                                      | SHEET: