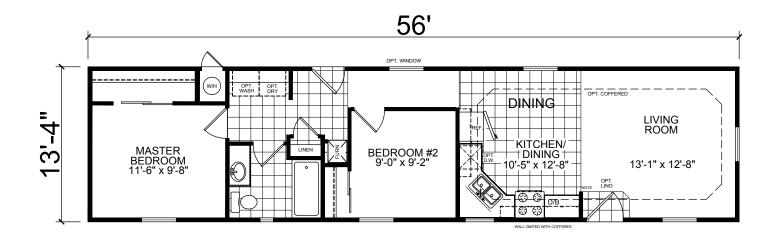

APPLICABLE MODEL #

09-000

OPT. MASTER BATH W/48" SHOWER

OPT. GLAMOUR BATH **56'-0** 

| MODIFICATIONS                                                                            |                                                                                                                   |                                                                                                                                 | MODEL: 09-CM-4563                                                                                                                |                                                                                                                                                      | SHEET:                                                                                                                                                |
|------------------------------------------------------------------------------------------|-------------------------------------------------------------------------------------------------------------------|---------------------------------------------------------------------------------------------------------------------------------|----------------------------------------------------------------------------------------------------------------------------------|------------------------------------------------------------------------------------------------------------------------------------------------------|-------------------------------------------------------------------------------------------------------------------------------------------------------|
|                                                                                          |                                                                                                                   |                                                                                                                                 |                                                                                                                                  |                                                                                                                                                      | <u> </u>                                                                                                                                              |
|                                                                                          |                                                                                                                   |                                                                                                                                 |                                                                                                                                  | L-101                                                                                                                                                |                                                                                                                                                       |
| DDODDIETADY AND GOVERNMENT                                                               |                                                                                                                   |                                                                                                                                 |                                                                                                                                  |                                                                                                                                                      | 2 BEDROOM, 1 BATH                                                                                                                                     |
| PROPRIETARY AND CONFIDENTIA<br>THESE DRAWINGS AND SPECIFICATIONS ARE OF                  | CATIONS ARE ORIGINAL,                                                                                             |                                                                                                                                 | DRAWN BY: J.SERPAS DATE: 12/10/14                                                                                                |                                                                                                                                                      | NOMINAL SIZE: 14' x 56'                                                                                                                               |
| PROPRIETARY AND CONFIDENTIAL MATERIALS OF CHAMPION.<br>COPYRIGHT © 1976-2006 BY CHAMPION |                                                                                                                   | ۷.                                                                                                                              | SCALE: 1/8" = 1'-0"                                                                                                              |                                                                                                                                                      | ACTUAL SIZE: 13'-4" x 56'<br>TOTAL AREA: 747 SQ. FT.                                                                                                  |
|                                                                                          | PROPRIETARY AND CONFIDENT<br>THESE DRAWINGS AND SPECIFICATIONS ARE O<br>PROPRIETARY AND CONFIDENTIAL MATERIALS OF | PROPRIETARY AND CONFIDENTIAL THESE DRAWINGS AND SPECIFICATIONS ARE ORIGINAL, PROPRIETARY AND CONFIDENTIAL MATERIALS OF CHAMPION | PROPRIETARY AND CONFIDENTIAL THESE DRAWINGS AND SPECIFICATIONS ARE ORIGINAL, PROPRIETARY AND CONFIDENTIAL MATERIALS OF CHAMPION. | PROPRIETARY AND CONFIDENTIAL THESE DRAWINGS AND SPECIFICATIONS ARE ORIGINAL, PROPRIETARY AND CONFIDENTIAL MATERIALS OF CHAMPION.  SCALE-148" = 41.0" | PROPRIETARY AND CONFIDENTIAL THESE DRAWINGS AND SPECIFICATIONS ARE ORIGINAL, PROPRIETARY AND CONFIDENTIAL MATERIALS OF CHAMPION.  SCALE: 1/0" = 11.0" |