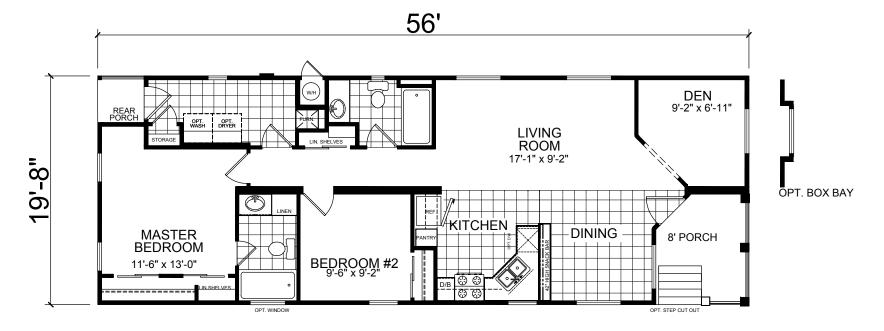

APPLICABLE MODEL #

09-000

OPT. MASTER BATH W/48" SHOWER

OPT. GLAMOUR BATH **56'-0** 

| MODIFICATIONS                                                                            |                                                                                                                   |                                                                                                                                 | MODEL: 09-CM-4563                                                                                                                |                                                                                                                                                      | SHEET:                                                                                                                                                |
|------------------------------------------------------------------------------------------|-------------------------------------------------------------------------------------------------------------------|---------------------------------------------------------------------------------------------------------------------------------|----------------------------------------------------------------------------------------------------------------------------------|------------------------------------------------------------------------------------------------------------------------------------------------------|-------------------------------------------------------------------------------------------------------------------------------------------------------|
|                                                                                          |                                                                                                                   |                                                                                                                                 |                                                                                                                                  |                                                                                                                                                      | <u> </u>                                                                                                                                              |
|                                                                                          |                                                                                                                   |                                                                                                                                 |                                                                                                                                  | L-101                                                                                                                                                |                                                                                                                                                       |
| DDODDIETADY AND GOVERNMENT                                                               |                                                                                                                   |                                                                                                                                 |                                                                                                                                  |                                                                                                                                                      | 2 BEDROOM, 1 BATH                                                                                                                                     |
| PROPRIETARY AND CONFIDENTIA<br>THESE DRAWINGS AND SPECIFICATIONS ARE OF                  | CATIONS ARE ORIGINAL,                                                                                             |                                                                                                                                 | DRAWN BY: J.SERPAS DATE: 12/10/14                                                                                                |                                                                                                                                                      | NOMINAL SIZE: 14' x 56'                                                                                                                               |
| PROPRIETARY AND CONFIDENTIAL MATERIALS OF CHAMPION.<br>COPYRIGHT © 1976-2006 BY CHAMPION |                                                                                                                   | ۷.                                                                                                                              | SCALE: 1/8" = 1'-0"                                                                                                              |                                                                                                                                                      | ACTUAL SIZE: 13'-4" x 56'<br>TOTAL AREA: 747 SQ. FT.                                                                                                  |
|                                                                                          | PROPRIETARY AND CONFIDENT<br>THESE DRAWINGS AND SPECIFICATIONS ARE O<br>PROPRIETARY AND CONFIDENTIAL MATERIALS OF | PROPRIETARY AND CONFIDENTIAL THESE DRAWINGS AND SPECIFICATIONS ARE ORIGINAL, PROPRIETARY AND CONFIDENTIAL MATERIALS OF CHAMPION | PROPRIETARY AND CONFIDENTIAL THESE DRAWINGS AND SPECIFICATIONS ARE ORIGINAL, PROPRIETARY AND CONFIDENTIAL MATERIALS OF CHAMPION. | PROPRIETARY AND CONFIDENTIAL THESE DRAWINGS AND SPECIFICATIONS ARE ORIGINAL, PROPRIETARY AND CONFIDENTIAL MATERIALS OF CHAMPION.  SCALE-148" = 41.0" | PROPRIETARY AND CONFIDENTIAL THESE DRAWINGS AND SPECIFICATIONS ARE ORIGINAL, PROPRIETARY AND CONFIDENTIAL MATERIALS OF CHAMPION.  SCALE: 1/0" = 11.0" |