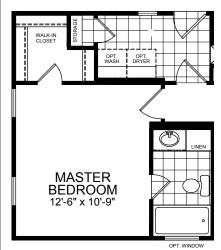

OPT. MASTER BEDROOM

THESE DRAWINGS AND SPECIFICATIONS ARE ORIGINAL, PROPRIETARY AND CONFIDENTIAL MATERIALS OF CHAMPION. COPYRIGHT © 1976-2006 BY CHAMPION

DRAWN BY: J.SERPAS

SCALE: 1/8" = 1'-0"

DATE: 8/10/16