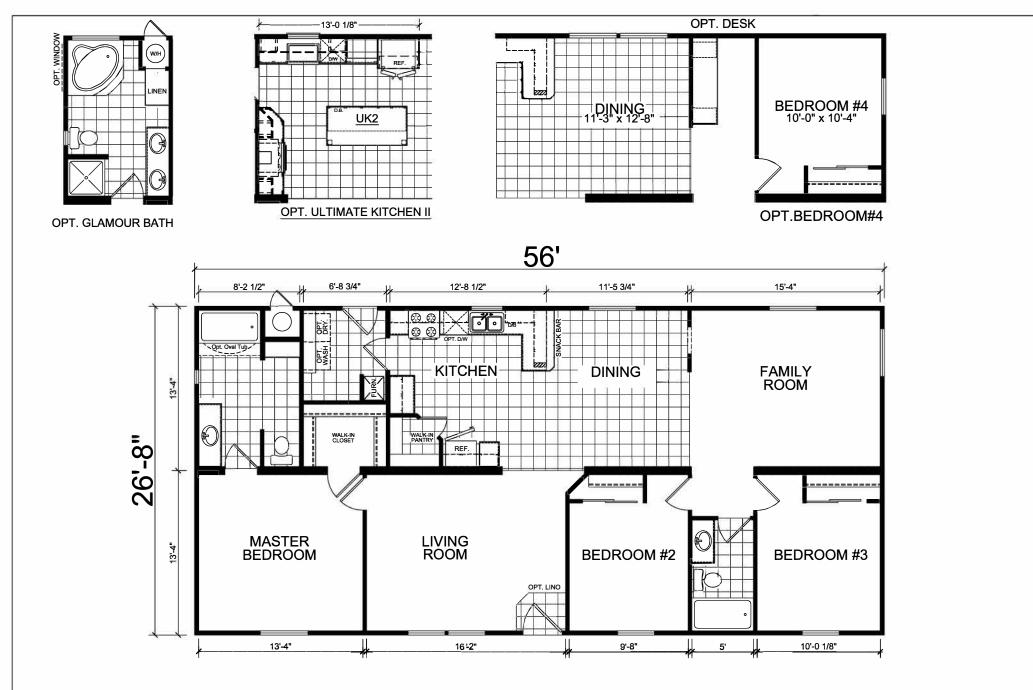

APPLICABLE MODEL #

09-000

OPT. MASTER BATH W/48" SHOWER

OPT. GLAMOUR BATH **56'-0** 

| MODIFICATIONS                                                                            |                                                                                                                   |                                                                                                                                 | MODEL: 09-CM-4563                                                                                                                |                                                                                                                                                      | SHEET:                                                                                                                                                |
|------------------------------------------------------------------------------------------|-------------------------------------------------------------------------------------------------------------------|---------------------------------------------------------------------------------------------------------------------------------|----------------------------------------------------------------------------------------------------------------------------------|------------------------------------------------------------------------------------------------------------------------------------------------------|-------------------------------------------------------------------------------------------------------------------------------------------------------|
|                                                                                          |                                                                                                                   |                                                                                                                                 |                                                                                                                                  |                                                                                                                                                      | <u> </u>                                                                                                                                              |
|                                                                                          |                                                                                                                   |                                                                                                                                 |                                                                                                                                  | L-101                                                                                                                                                |                                                                                                                                                       |
| DDODDIETADY AND GOVERNMENT                                                               |                                                                                                                   |                                                                                                                                 |                                                                                                                                  |                                                                                                                                                      | 2 BEDROOM, 1 BATH                                                                                                                                     |
| PROPRIETARY AND CONFIDENTIA<br>THESE DRAWINGS AND SPECIFICATIONS ARE OF                  | CATIONS ARE ORIGINAL,                                                                                             |                                                                                                                                 | DRAWN BY: J.SERPAS DATE: 12/10/14                                                                                                |                                                                                                                                                      | NOMINAL SIZE: 14' x 56'                                                                                                                               |
| PROPRIETARY AND CONFIDENTIAL MATERIALS OF CHAMPION.<br>COPYRIGHT © 1976-2006 BY CHAMPION |                                                                                                                   | ۷.                                                                                                                              | SCALE: 1/8" = 1'-0"                                                                                                              |                                                                                                                                                      | ACTUAL SIZE: 13'-4" x 56'<br>TOTAL AREA: 747 SQ. FT.                                                                                                  |
|                                                                                          | PROPRIETARY AND CONFIDENT<br>THESE DRAWINGS AND SPECIFICATIONS ARE O<br>PROPRIETARY AND CONFIDENTIAL MATERIALS OF | PROPRIETARY AND CONFIDENTIAL THESE DRAWINGS AND SPECIFICATIONS ARE ORIGINAL, PROPRIETARY AND CONFIDENTIAL MATERIALS OF CHAMPION | PROPRIETARY AND CONFIDENTIAL THESE DRAWINGS AND SPECIFICATIONS ARE ORIGINAL, PROPRIETARY AND CONFIDENTIAL MATERIALS OF CHAMPION. | PROPRIETARY AND CONFIDENTIAL THESE DRAWINGS AND SPECIFICATIONS ARE ORIGINAL, PROPRIETARY AND CONFIDENTIAL MATERIALS OF CHAMPION.  SCALE-148" = 41.0" | PROPRIETARY AND CONFIDENTIAL THESE DRAWINGS AND SPECIFICATIONS ARE ORIGINAL, PROPRIETARY AND CONFIDENTIAL MATERIALS OF CHAMPION.  SCALE: 1/0" = 11.0" |