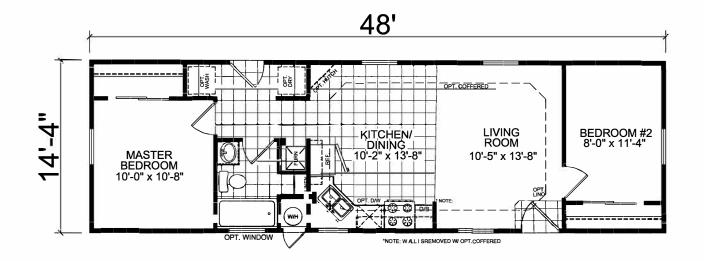

APPLICABLE MODEL #

09-000

OPT. MASTER BATH W/48" SHOWER

OPT. GLAMOUR BATH **56'-0** 

| MODIFICATIONS                                                                            |                                                                                                                   |                                                                                                                                 | MODEL: 09-CM-4563                                                                                                                |                                                                                                                                                      | SHEET:                                                                                                                                                |
|------------------------------------------------------------------------------------------|-------------------------------------------------------------------------------------------------------------------|---------------------------------------------------------------------------------------------------------------------------------|----------------------------------------------------------------------------------------------------------------------------------|------------------------------------------------------------------------------------------------------------------------------------------------------|-------------------------------------------------------------------------------------------------------------------------------------------------------|
|                                                                                          |                                                                                                                   |                                                                                                                                 |                                                                                                                                  |                                                                                                                                                      | <u> </u>                                                                                                                                              |
|                                                                                          |                                                                                                                   |                                                                                                                                 |                                                                                                                                  | L-101                                                                                                                                                |                                                                                                                                                       |
| DDODDIETADY AND GOVERNMENT                                                               |                                                                                                                   |                                                                                                                                 |                                                                                                                                  |                                                                                                                                                      | 2 BEDROOM, 1 BATH                                                                                                                                     |
| PROPRIETARY AND CONFIDENTIA<br>THESE DRAWINGS AND SPECIFICATIONS ARE OF                  | CATIONS ARE ORIGINAL,                                                                                             |                                                                                                                                 | DRAWN BY: J.SERPAS DATE: 12/10/14                                                                                                |                                                                                                                                                      | NOMINAL SIZE: 14' x 56'                                                                                                                               |
| PROPRIETARY AND CONFIDENTIAL MATERIALS OF CHAMPION.<br>COPYRIGHT © 1976-2006 BY CHAMPION |                                                                                                                   | ۷.                                                                                                                              | SCALE: 1/8" = 1'-0"                                                                                                              |                                                                                                                                                      | ACTUAL SIZE: 13'-4" x 56'<br>TOTAL AREA: 747 SQ. FT.                                                                                                  |
|                                                                                          | PROPRIETARY AND CONFIDENT<br>THESE DRAWINGS AND SPECIFICATIONS ARE O<br>PROPRIETARY AND CONFIDENTIAL MATERIALS OF | PROPRIETARY AND CONFIDENTIAL THESE DRAWINGS AND SPECIFICATIONS ARE ORIGINAL, PROPRIETARY AND CONFIDENTIAL MATERIALS OF CHAMPION | PROPRIETARY AND CONFIDENTIAL THESE DRAWINGS AND SPECIFICATIONS ARE ORIGINAL, PROPRIETARY AND CONFIDENTIAL MATERIALS OF CHAMPION. | PROPRIETARY AND CONFIDENTIAL THESE DRAWINGS AND SPECIFICATIONS ARE ORIGINAL, PROPRIETARY AND CONFIDENTIAL MATERIALS OF CHAMPION.  SCALE-148" = 41.0" | PROPRIETARY AND CONFIDENTIAL THESE DRAWINGS AND SPECIFICATIONS ARE ORIGINAL, PROPRIETARY AND CONFIDENTIAL MATERIALS OF CHAMPION.  SCALE: 1/0" = 11.0" |