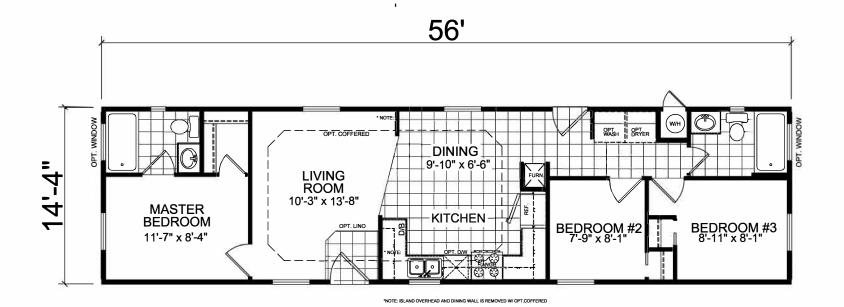

O9-CM-1482D

1840 Petaluma Blvd North | Petaluma, CA 94952 415-233-0423 LittleHouseontheTrailer@gmail.com







1840 Petaluma Blvd North | Petaluma, CA 94952 415-233-0423 LittleHouseontheTrailer@gmail.com







APPLICABLE MODEL#























OPT. MASTER BEDROOM

























THESE DRAWINGS AND SPECIFICATIONS ARE ORIGINAL, PROPRIETARY AND CONFIDENTIAL MATERIALS OF CHAMPION. COPYRIGHT © 1976-2006 BY CHAMPION

DRAWN BY: J.SERPAS

SCALE: 1/8" = 1'-0"

DATE: 8/10/16

APPLICABLE MODEL #

09-000













OPT. MASTER BATH W/48" SHOWER







OPT. GLAMOUR BATH **56'-0** 



| MODIFICATIONS                                                                            |                                                                                                                   |                                                                                                                                 | MODEL: 09-CM-4563