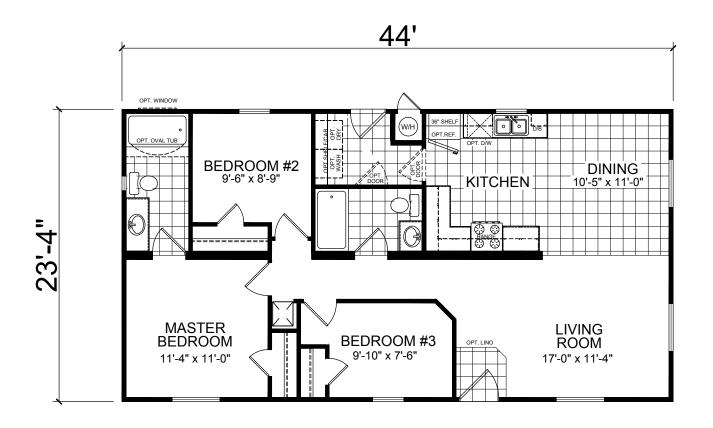

APPLICABLE MODEL #

09-000

OPT. MASTER BATH W/48" SHOWER

OPT. GLAMOUR BATH **56'-0** 

| MODIFICATIONS                                                                            |                                                                                                                   |                                                                                                                                 | MODEL: 09-CM-4563                                                                                                                |                                                                                                                                                      | SHEET:                                                                                                                                                |
|------------------------------------------------------------------------------------------|-------------------------------------------------------------------------------------------------------------------|---------------------------------------------------------------------------------------------------------------------------------|----------------------------------------------------------------------------------------------------------------------------------|------------------------------------------------------------------------------------------------------------------------------------------------------|-------------------------------------------------------------------------------------------------------------------------------------------------------|
|                                                                                          |                                                                                                                   |                                                                                                                                 |                                                                                                                                  |                                                                                                                                                      | <u> </u>                                                                                                                                              |
|                                                                                          |                                                                                                                   |                                                                                                                                 |                                                                                                                                  | L-101                                                                                                                                                |                                                                                                                                                       |
| DDODDIETADY AND GOVERNMENT                                                               |                                                                                                                   |                                                                                                                                 |                                                                                                                                  |                                                                                                                                                      | 2 BEDROOM, 1 BATH                                                                                                                                     |
| PROPRIETARY AND CONFIDENTIA<br>THESE DRAWINGS AND SPECIFICATIONS ARE OF                  | CATIONS ARE ORIGINAL,                                                                                             |                                                                                                                                 | DRAWN BY: J.SERPAS DATE: 12/10/14                                                                                                |                                                                                                                                                      | NOMINAL SIZE: 14' x 56'                                                                                                                               |
| PROPRIETARY AND CONFIDENTIAL MATERIALS OF CHAMPION.<br>COPYRIGHT © 1976-2006 BY CHAMPION |                                                                                                                   | ۷.                                                                                                                              | SCALE: 1/8" = 1'-0"                                                                                                              |                                                                                                                                                      | ACTUAL SIZE: 13'-4" x 56'<br>TOTAL AREA: 747 SQ. FT.                                                                                                  |
|                                                                                          | PROPRIETARY AND CONFIDENT<br>THESE DRAWINGS AND SPECIFICATIONS ARE O<br>PROPRIETARY AND CONFIDENTIAL MATERIALS OF | PROPRIETARY AND CONFIDENTIAL THESE DRAWINGS AND SPECIFICATIONS ARE ORIGINAL, PROPRIETARY AND CONFIDENTIAL MATERIALS OF CHAMPION | PROPRIETARY AND CONFIDENTIAL THESE DRAWINGS AND SPECIFICATIONS ARE ORIGINAL, PROPRIETARY AND CONFIDENTIAL MATERIALS OF CHAMPION. | PROPRIETARY AND CONFIDENTIAL THESE DRAWINGS AND SPECIFICATIONS ARE ORIGINAL, PROPRIETARY AND CONFIDENTIAL MATERIALS OF CHAMPION.  SCALE-148" = 41.0" | PROPRIETARY AND CONFIDENTIAL THESE DRAWINGS AND SPECIFICATIONS ARE ORIGINAL, PROPRIETARY AND CONFIDENTIAL MATERIALS OF CHAMPION.  SCALE: 1/0" = 11.0" |