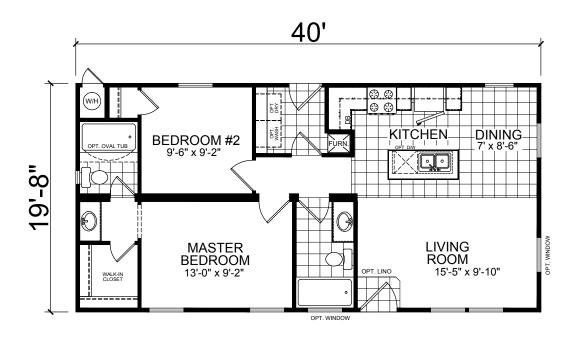

OPT. MASTER BEDROOM

THESE DRAWINGS AND SPECIFICATIONS ARE ORIGINAL, PROPRIETARY AND CONFIDENTIAL MATERIALS OF CHAMPION. COPYRIGHT © 1976-2006 BY CHAMPION

DRAWN BY: J.SERPAS

SCALE: 1/8" = 1'-0"

DATE: 8/10/16

APPLICABLE MODEL #

09-000

OPT. MASTER BATH W/48" SHOWER

OPT. GLAMOUR BATH **56'-0** 

| MODIFICATIONS                                                                            |                                                                                                                   |                                                                                                                                 | MODEL: 09-CM-4563                                                                                                                |                                                                                                                                                      | SHEET:                                                                                                                                                |
|------------------------------------------------------------------------------------------|-------------------------------------------------------------------------------------------------------------------|---------------------------------------------------------------------------------------------------------------------------------|----------------------------------------------------------------------------------------------------------------------------------|------------------------------------------------------------------------------------------------------------------------------------------------------|-------------------------------------------------------------------------------------------------------------------------------------------------------|
|                                                                                          |                                                                                                                   |                                                                                                                                 |                                                                                                                                  |                                                                                                                                                      | <u> </u>                                                                                                                                              |
|                                                                                          |                                                                                                                   |                                                                                                                                 |                                                                                                                                  | L-101                                                                                                                                                |                                                                                                                                                       |
| DDODDIETADY AND GOVERNMENT                                                               |                                                                                                                   |                                                                                                                                 |                                                                                                                                  |                                                                                                                                                      | 2 BEDROOM, 1 BATH                                                                                                                                     |
| PROPRIETARY AND CONFIDENTIA<br>THESE DRAWINGS AND SPECIFICATIONS ARE OF                  | CATIONS ARE ORIGINAL,                                                                                             |                                                                                                                                 | DRAWN BY: J.SERPAS DATE: 12/10/14                                                                                                |                                                                                                                                                      | NOMINAL SIZE: 14' x 56'                                                                                                                               |
| PROPRIETARY AND CONFIDENTIAL MATERIALS OF CHAMPION.<br>COPYRIGHT © 1976-2006 BY CHAMPION |                                                                                                                   | ۷.                                                                                                                              | SCALE: 1/8" = 1'-0"                                                                                                              |                                                                                                                                                      | ACTUAL SIZE: 13'-4" x 56'<br>TOTAL AREA: 747 SQ. FT.                                                                                                  |
|                                                                                          | PROPRIETARY AND CONFIDENT<br>THESE DRAWINGS AND SPECIFICATIONS ARE O<br>PROPRIETARY AND CONFIDENTIAL MATERIALS OF | PROPRIETARY AND CONFIDENTIAL THESE DRAWINGS AND SPECIFICATIONS ARE ORIGINAL, PROPRIETARY AND CONFIDENTIAL MATERIALS OF CHAMPION | PROPRIETARY AND CONFIDENTIAL THESE DRAWINGS AND SPECIFICATIONS ARE ORIGINAL, PROPRIETARY AND CONFIDENTIAL MATERIALS OF CHAMPION. | PROPRIETARY AND CONFIDENTIAL THESE DRAWINGS AND SPECIFICATIONS ARE ORIGINAL, PROPRIETARY AND CONFIDENTIAL MATERIALS OF CHAMPION.  SCALE-148" = 41.0" | PROPRIETARY AND CONFIDENTIAL THESE DRAWINGS AND SPECIFICATIONS ARE ORIGINAL, PROPRIETARY AND CONFIDENTIAL MATERIALS OF CHAMPION.  SCALE: 1/0" = 11.0" |