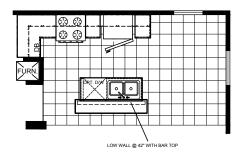

APPLICABLE MODEL #

09-000

OPT. MASTER BATH W/48" SHOWER

OPT. GLAMOUR BATH **56'-0** 

| MODIFICATIONS                                                                            |                                                                                                                   |                                                                                                                                 | MODEL: 09-CM-4563                                                                                                                |                                                                                                                                                      | SHEET:                                                                                                                                                |
|------------------------------------------------------------------------------------------|-------------------------------------------------------------------------------------------------------------------|---------------------------------------------------------------------------------------------------------------------------------|----------------------------------------------------------------------------------------------------------------------------------|------------------------------------------------------------------------------------------------------------------------------------------------------|-------------------------------------------------------------------------------------------------------------------------------------------------------|
|                                                                                          |                                                                                                                   |                                                                                                                                 |                                                                                                                                  |                                                                                                                                                      | <u> </u>                                                                                                                                              |
|                                                                                          |                                                                                                                   |                                                                                                                                 |                                                                                                                                  | L-101                                                                                                                                                |                                                                                                                                                       |
| DDODDIETADY AND GOVERNMENT                                                               |                                                                                                                   |                                                                                                                                 |                                                                                                                                  |                                                                                                                                                      | 2 BEDROOM, 1 BATH                                                                                                                                     |
| PROPRIETARY AND CONFIDENTIA<br>THESE DRAWINGS AND SPECIFICATIONS ARE OF                  | CATIONS ARE ORIGINAL,                                                                                             |                                                                                                                                 | DRAWN BY: J.SERPAS DATE: 12/10/14                                                                                                |                                                                                                                                                      | NOMINAL SIZE: 14' x 56'                                                                                                                               |
| PROPRIETARY AND CONFIDENTIAL MATERIALS OF CHAMPION.<br>COPYRIGHT © 1976-2006 BY CHAMPION |                                                                                                                   | ۷.                                                                                                                              | SCALE: 1/8" = 1'-0"                                                                                                              |                                                                                                                                                      | ACTUAL SIZE: 13'-4" x 56'<br>TOTAL AREA: 747 SQ. FT.                                                                                                  |
|                                                                                          | PROPRIETARY AND CONFIDENT<br>THESE DRAWINGS AND SPECIFICATIONS ARE O<br>PROPRIETARY AND CONFIDENTIAL MATERIALS OF | PROPRIETARY AND CONFIDENTIAL THESE DRAWINGS AND SPECIFICATIONS ARE ORIGINAL, PROPRIETARY AND CONFIDENTIAL MATERIALS OF CHAMPION | PROPRIETARY AND CONFIDENTIAL THESE DRAWINGS AND SPECIFICATIONS ARE ORIGINAL, PROPRIETARY AND CONFIDENTIAL MATERIALS OF CHAMPION. | PROPRIETARY AND CONFIDENTIAL THESE DRAWINGS AND SPECIFICATIONS ARE ORIGINAL, PROPRIETARY AND CONFIDENTIAL MATERIALS OF CHAMPION.  SCALE-148" = 41.0" | PROPRIETARY AND CONFIDENTIAL THESE DRAWINGS AND SPECIFICATIONS ARE ORIGINAL, PROPRIETARY AND CONFIDENTIAL MATERIALS OF CHAMPION.  SCALE: 1/0" = 11.0" |